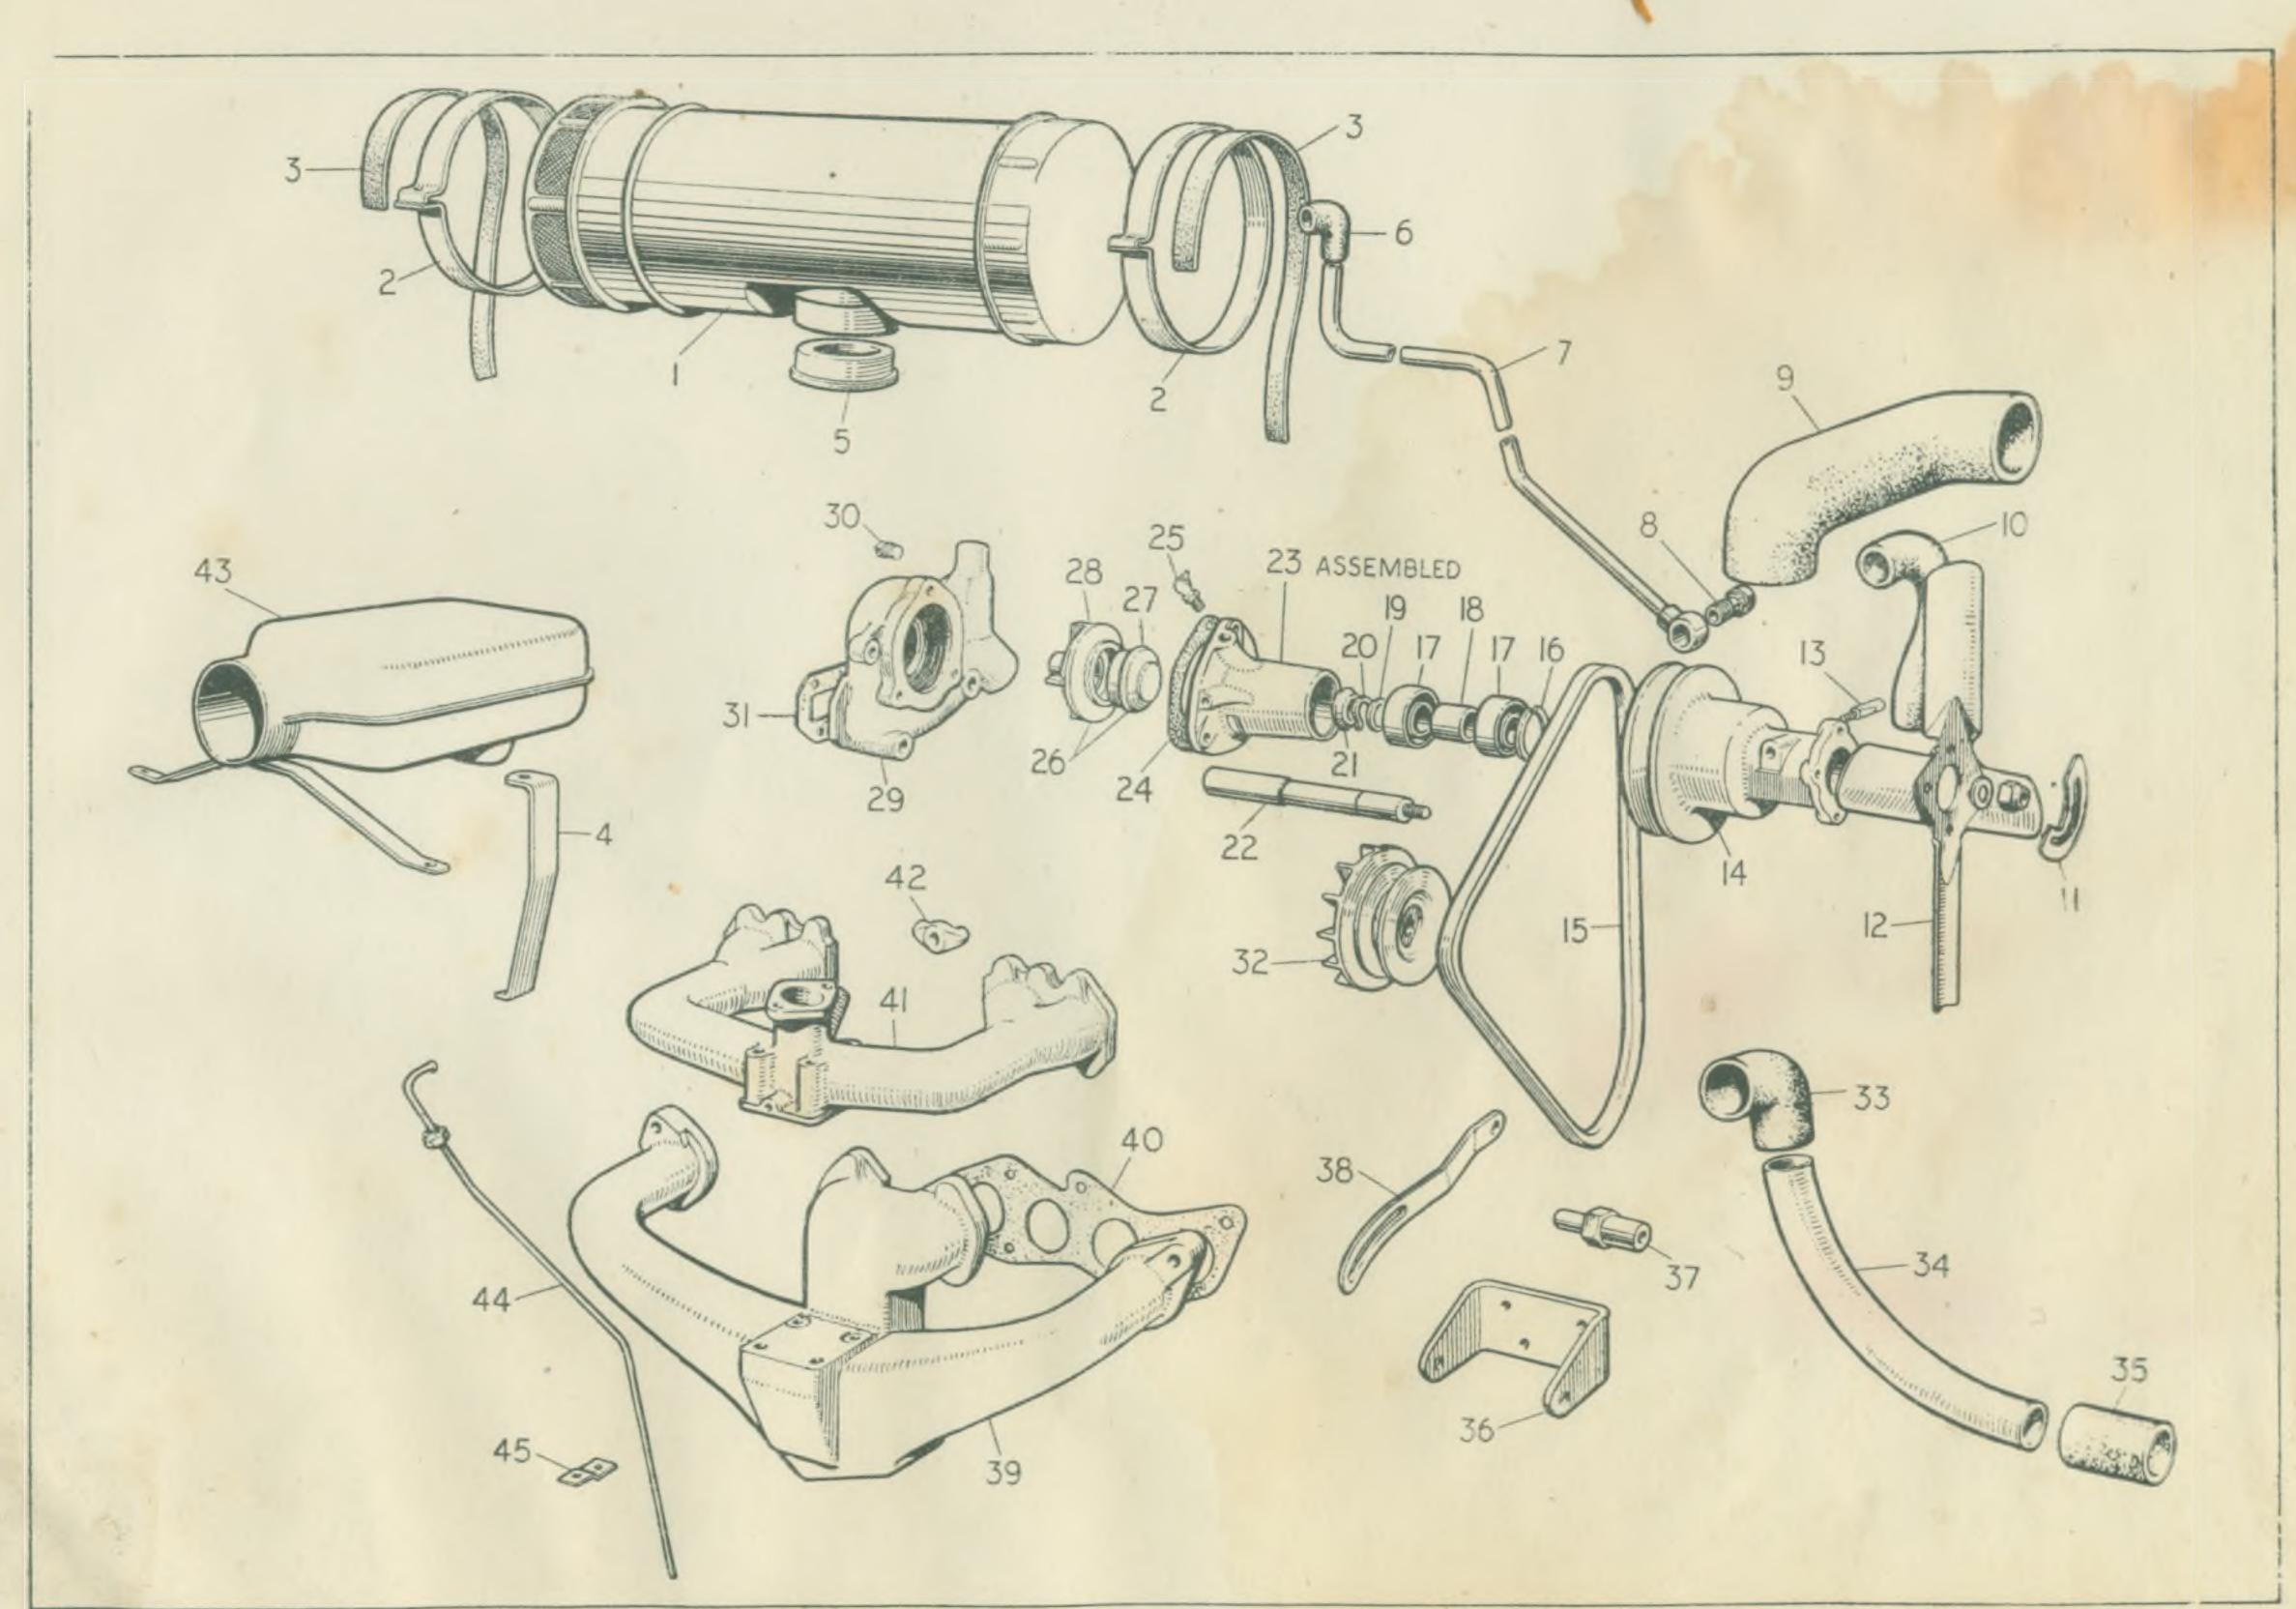

Page 29

| Ref.<br>No. | Part No. | Description                               |        | No.<br>Off | Remarks           |
|-------------|----------|-------------------------------------------|--------|------------|-------------------|
|             |          | WATER PUMP                                |        |            |                   |
|             | 501110   | Water pump assembly                       |        | . 1        |                   |
| 29          | 57014    | Body only, water pump                     |        | . 1        |                   |
|             | 56243    | Stud, in pump body                        |        | . 2        |                   |
| 30          | 57216    | Plug, in pump body                        |        | . 1        | Not required when |
|             | 200287   | Bearing housing only                      |        | 1          | heater fitted.    |
| 23          | 106096   | Fan and water pump bearing housing asse   | mbly . | . 1        |                   |
| 16          | 100763   | Snap ring, fitted in bearing housing      |        | 1          |                   |
| 17          | 100978   | Bearing, fitted on spindle                |        | . 2        |                   |
| 19          | 60313    | Seal, for bearing                         |        | 1          |                   |
| 22          | 105982   | Spindle                                   |        | 1          |                   |
| 18          | 100760   | Distance piece, on spindle                |        | 1          |                   |
| 26          | 100858   | Seal, water pump                          |        | 1          |                   |
| 28          | 105981   | Impellor                                  |        | 1          |                   |
| 20          | 500047   | Circlip, fitted on spindle                |        | 1          |                   |
| 21          | 101092   | Abutment washer, fitted on spindle        | ,      | 1          |                   |
|             | 500051   | Bolt, impellor to bearing                 |        | 1          |                   |
| 1           | 500052   | Nut, impellor to bearing                  |        | 1          |                   |
|             | WL0205   | Spring washer, impellor to bearing        |        | 1          |                   |
| 24          | 56214    | Gasket, water pump housing to body        | ,      | 1          |                   |
|             | NH2009   | Nut, water pump housing to body           | ,      | 2          |                   |
|             | WL0209   | Spring washer, water pump housing to body |        | 2          |                   |
| 31          | 56237    | Gasket, pump to cylinder block            | ,      | 1          |                   |
|             | BH0968   | Bolt, pump to cylinder block              |        | 2          |                   |
|             | BH0971   | Bolt, pump to cylinder block              |        | 1          |                   |
|             | WL0209   | Spring washer, pump to cylinder block     |        | 3          |                   |
| 25          | 56939    | Grease nipple                             |        | 1          |                   |
| 14          | 101362   | Fan pulley, and extension                 |        | 1          |                   |
|             |          |                                           |        |            |                   |

| Ref.<br>No. | Part No. | Description No. Remarks Off                |
|-------------|----------|--------------------------------------------|
|             |          | WATER PUMP (contd.)                        |
| 12          | 200826   | Fan assembly I For all replacement         |
| .11         | 38665    | Balance piece, for blades as req.          |
|             | BH0756   | Bolt, pulley attachment 4                  |
|             | WL0207   | Spring washer, pulley attachment 4         |
| 15          | 200288   | Fan belt                                   |
| 13          | 57810    | Cotter, for pulley to bearing 1            |
|             | 101146   | Cotter, for pulley to bearing I            |
|             | 100766   | Washer                                     |
|             | NH2008   | Nut, cotter to bearing                     |
|             | WL0208   | Spring washer, cotter to bearing           |
|             | NN2908   | Simmonds nyloc nut                         |
|             |          | DYNAMO MOUNTING                            |
| 24          | 101225   |                                            |
| 36          | 101235   | Dynamo bracket                             |
| 37          | 59015    | Dynamo pedestal                            |
|             | NT3211   | Nut, thin nyloc, pedestal to bracket       |
|             | BH0856   | Bolt, bracket to cylinder block 3          |
| 22          | WL0208   | Spring washer, bracket to cylinder block 3 |
| 32          | 102266   | Pulley, on dynamo                          |
|             | 102267   | Dynamo fan                                 |
|             | BH0808   | Bolt, rear of bracket                      |
|             | NT3208   | Nut, thin nyloc, rear of bracket           |
|             | 59115 .  | Bolt, front of bracket                     |
|             | WP0017   | Washer, front of bracket                   |
| 20          | WL0208   | Spring washer, front and rear of bracket 2 |
| 38          | 101056   | Adjusting link, to pump                    |
|             | BH0857   | Bolt, adjusting link to pump               |
| 9/1         | WL0208   | Spring washer, adjusting link to pump      |

| Ref.<br>No. | Part No. | Description                                    |          | No.<br>Off |   |
|-------------|----------|------------------------------------------------|----------|------------|---|
|             |          | MANIFOLD DETAILS                               |          |            |   |
|             |          | Fitted from Comm. No. TDB IE to TDB 509        | 4E only. |            |   |
| 39          | 59505    | Exhaust manifold                               |          | 1          |   |
|             | V7335    | Stud, inlet manifold, outer                    |          | 2          |   |
|             | 58927    | Stud, inlet manifold, inner                    |          | 2          |   |
|             | 101442   | Stud, exhaust outlet                           |          | 4          | 1 |
| 41          | 60973    | Inlet manifold                                 |          | 1          |   |
|             | 60402    | Stud, carburettor attachment                   |          | 2          |   |
|             | NH2008   | Nut, inlet to exhaust                          |          | 4          |   |
|             | WL0208   | Spring washer, inlet to exhaust                |          | 4          |   |
|             |          |                                                |          |            |   |
|             |          | MANIFOLD DETAILS                               |          |            |   |
|             |          | Fitted from Comm. No. TDB 5095E and f          | future   |            |   |
|             | 102312   | Exhaust manifold assembly                      |          | 1          |   |
|             |          | comprising                                     |          |            |   |
| 39          | 300476   | Exhaust manifold                               |          | 1          |   |
|             | 102311   | Bush, flap valve                               |          | 2          |   |
|             | 102357   | Spindle, flap valve                            |          | 1          |   |
|             | 102309   | Flap valve                                     | 700 -    | 1          |   |
|             | 101796   | Stop peg                                       |          | 1          |   |
|             | 500410 * | Spring anchorage pin                           |          | 1          |   |
|             | 101979   | Stud, inlet manifold, inner and outer          |          | 4          |   |
|             | 101442   | Stud, exhaust outlet                           |          | 4          |   |
|             | 102765   | Bi-metal spring, fitted on flap valve spindle  |          | 1          |   |
|             | 102374   | Balance weight, fitted on flap valve spindle   |          | 1          |   |
|             | 102360   | Spring stop, fitted outside spring             |          | 1          |   |
|             | 500411   | Mills pin, fitted on balance weight end and sp | indle    | 1          |   |
|             | PC0043   | Cotter pin, fitted on flap valve spindle       |          | 1          |   |

| Ref.<br>No. | Part No. | Description-                               |         |     | No.<br>Off | Remarks                      |
|-------------|----------|--------------------------------------------|---------|-----|------------|------------------------------|
|             |          | MANIFOLD DETAILS (con                      | ntd.)   |     |            |                              |
|             |          | Fitted from Comm. No. TDB 5095E a          | nd futu | re  |            |                              |
| 41          | 300474   | Inlet manifold                             |         |     | 1          |                              |
|             | 46172    | Core plug, fitted in inlet manifold        |         |     | 2          |                              |
|             | 60402    | Stud, fitted in inlet manifold             |         |     | 2          |                              |
|             | 103241   | Manifold joint                             |         |     | 1          |                              |
|             | WL0208   | Spring washer, inlet to exhaust manifold   |         |     | 4          |                              |
|             | NH2008   | Nut, inlet to exhaust manifold             |         |     | 4          |                              |
|             |          |                                            |         |     |            |                              |
|             |          | MANIFOLD DETAILS                           |         |     |            |                              |
|             | 58685    | Union, for drain pipe                      | ***     |     | 1          |                              |
|             | 500053   | Washer, for drain pipe                     | ***     | ••• | 1          |                              |
| 44          | 101288   | Drain pipe assembly                        |         |     | 1          | TDB 5094 only.               |
|             | 200668   | Drain pipe assembly                        |         |     | 1          | Comm. No. TDB 50 and future. |
| 45          | 42906    | Clip, drain pipe, fitted on sump set screw |         |     |            |                              |
| 40          | 60256    | Washer, manifold                           |         |     | 2          |                              |
| 42          | 58258    | Clamp, manifold                            |         |     | 6          | 8 off up to TDB 50 only.     |
|             | 56675    | Nut, manifold to combustion head           | 1       |     | 8          | 10 off up to TDB 50 only.    |
|             | WL0209   | Spring washer, manifold to combustion head |         |     | 10         |                              |
|             | 58682    | Stud, manifold, intermediate               |         |     | 2          | 6 off up to TDB 50 only.     |
|             | 58688    | Stud, manifold, outer                      |         |     | 4          | 2 off up to TDB 50 only.     |
|             | 58917    | Stud, manifold, centre, lower              |         |     | 2          |                              |
|             | 57924    | Washer, pipe to manifold                   | ***     | ••• | 1          |                              |
|             | 60651    | Nut, pipe to manifold                      |         |     | .4         |                              |
|             | WL0209   | Spring washer, pipe to manifold            |         |     | 4          |                              |
|             |          |                                            |         |     |            |                              |
|             |          |                                            |         |     |            |                              |
|             |          |                                            | -       |     |            |                              |
|             |          |                                            |         |     |            |                              |

| Ref.<br>No. | Part No. | Description                                        |   | No.<br>Off | Remarks                                      |
|-------------|----------|----------------------------------------------------|---|------------|----------------------------------------------|
|             |          | BREATHER DETAILS                                   |   |            |                                              |
|             | 60966    | Washer, for vent valve fitted in inlet manifold    |   | 1          | Comm. No. TDB I to                           |
|             | 60901    | Pin, fitted in washer 60966                        |   | 1          | TDB 6469 only.<br>Comm. No. TDB I to         |
|             | 60900    | Sleeve, connecting tube and washer to manifold     |   | 1          | TDB 6469 only.<br>Comm. No. TDB I to         |
|             | 60899    | Nut, connecting tube and washer to manifold        |   | 1          | TDB 6469 only.<br>Comm. No. TDB I to         |
|             | 60897    | Connecting tube assembly, manifold to rocker cover |   | 1          | Comm. No. TDB I to                           |
|             | 60899    | Nut, connecting tube and washer to manifold        |   | 1          | TDB 5094 only.<br>Comm. No. TDB 5095         |
|             | 102376   | Connecting tube assembly, manifold to rocker cover |   | 1          | Comm. No. TDB 5095                           |
| -           | 103816   | Breather assembly                                  |   | 1          | Comm. No. TDB 6470                           |
|             | 103817   | Union screw                                        |   | 1          | Comm. No. TDB 6470                           |
|             | 103818   | Breather screw                                     |   | 1          | Comm. No. TBD 6470                           |
|             | 103819   | Pin, for breather                                  |   | 1          | Comm. No. TDB 6470                           |
|             | 103950   | Distance piece, fitted to manifold                 |   | 1          | and future.  Comm. No. TDB 6470  and future. |
|             |          |                                                    |   |            | and racarc.                                  |
|             |          | THERMOSTAT DETAILS                                 |   | - 3        |                                              |
|             | 100802   | Thermostat assembly                                |   | -1         | Comm. No. TDB 2000 only.                     |
|             | 101570   | Thermostat assembly                                |   | 1          | Comm. No. TDB 200 and future.                |
|             | 101463   | Thermostat body                                    |   | - 1        | Comm. No. TDB 200 and future.                |
|             | 101464   | Thermostat unit                                    |   | 1          | Comm. No. TDB 200 and future.                |
|             | 60749    | Union, in thermostat                               |   | 1          | -                                            |
|             | 101478   | Gasket, thermostat to cylinder head                |   | 1          |                                              |
|             | WF0524   | Washer, for union                                  | * | 1          |                                              |
| 7 -         | 36999    | Washer, for thermostat                             |   | 1          |                                              |
|             | 101569   | Water elbow                                        |   | 1          |                                              |
|             | 57103    | Gasket, elbow to housing                           |   | 1          |                                              |
|             | BH0809   | Bolt, elbow to housing                             |   | 2          |                                              |
|             | NH2008   | Nut, elbow to housing                              |   | 2          |                                              |
|             | WL0208   | Spring washer, elbow to housing                    |   | 2          |                                              |

| Ref.<br>No. | Part No. | Description                                  | No.<br>Off | Remarks                              |
|-------------|----------|----------------------------------------------|------------|--------------------------------------|
|             |          | HOSE AND WATER CONNECTION                    |            |                                      |
| 10          | 59029    | By-pass hose                                 | 1          |                                      |
|             | CS4018   | Hose clip, by-pass hose                      | 2          |                                      |
|             | 100949   | Radiator hose, top, radiator to thermostat   | 1          | Comm. No. TDB I to                   |
| 9           | 101571   | Radiator hose, top, radiator to thermostat   | 1          | Comm. No. TDB 2001                   |
|             | CS4041   | Hose clip, top hose to thermostat            | 2          | and future.                          |
| 33          | 58180    | Hose, top, pump to pipe                      | 1          |                                      |
|             | CS4028   | Hose clip, pump to pipe and pipe to radiator | 4          |                                      |
| 34          | 100195   | Pipe, bottom, steel                          | 1          |                                      |
| 35          | 58180    | Hose, bottom, pipe to radiator               | 1          |                                      |
|             |          | CARBURETTOR CONTROL                          |            |                                      |
|             | 60273    | Bracket, cable control                       | 1          | Comm. No. TDB I to                   |
| . 7         | 102460   | Bracket, cable control                       |            | TDB 5094 only.<br>Comm. No. TDB 5095 |
| 10.         | 48008    | Clip, for cable to bracket                   | 1          | and future.                          |
|             | TR6504   | Domed head screw, to bracket                 | 1          |                                      |
|             | NH2005   | Nut, to bracket                              | 1          |                                      |
|             | WL0205   | Spring washer, to bracket                    | 1          |                                      |
|             | 60272    | Tab washer, carburettor return spring        | 1          | Comm. No. TDB I to                   |
|             | 102380   | Tab washer, carburettor return spring        | 1          | TDB 5094 only.<br>Comm. No. TDB 5095 |
|             | 60274    | Throttle spring                              | 1          | and future.                          |
|             |          |                                              |            |                                      |
|             |          |                                              |            |                                      |
|             |          |                                              |            |                                      |
|             |          |                                              |            |                                      |
|             | +        |                                              |            |                                      |
|             |          |                                              |            |                                      |
|             |          |                                              |            |                                      |
|             |          |                                              |            |                                      |

| Ref.<br>No. | Part No. | Description                              |     | No.<br>Off | Remarks .                            |
|-------------|----------|------------------------------------------|-----|------------|--------------------------------------|
|             |          | AIR SILENCER                             |     |            |                                      |
| 1           | 59479    | Air silencer                             | *** | 1          |                                      |
| 5           | 59481    | Rubber grommet, silencer to carburettor  |     | 1          |                                      |
| 2           | 60731    | Clip, air silencer                       |     | 2          |                                      |
| 3           | 59482    | Packing, silencer                        | *** | 2          |                                      |
|             | UH0810   | Set screw, silencer to rocker cover      |     | 2          |                                      |
|             | NH2008   | Nut, silencer to rocker cover            |     | 2          |                                      |
|             | WL0208   | Spring washer, silencer to rocker cover  |     | 2          |                                      |
| 43          | 60725    | Air cleaner pipe assembly                | *** | 1          | Comm. No. TDB I to<br>TDB 5094 only. |
|             | 200483   | Air cleaner pipe assembly                |     | 1          | Comm. No. TDB 5095                   |
|             | NH2008   | Nut, upper to lower bracket              |     | 2          | and future.                          |
|             | WL0208   | Spring washer, upper to lower bracket    |     | 2          |                                      |
|             | 60767    | Hose, air cleaner                        |     | . 1        |                                      |
|             | CS4051   | Pipe clip                                |     | . 2        |                                      |
| 4           | 100692   | Bracket, air silencer                    |     | . 1        | Comm. No. TDB I to                   |
|             | 102470   | Bracket, air silencer                    |     | . 1        | Comm. No. TDB 5095                   |
|             | BH0704   | Bolt, bracket to pipe                    |     | . 1        | and future.                          |
|             | WL0207   | Spring washer, bracket to pipe           |     | . 1        |                                      |
|             | WP0007   | Washer, bracket to pipe                  |     | . 1        |                                      |
| 6           | 59543    | Hose, pipe to cleaner                    |     | . 1        |                                      |
|             | CS4012   | Clip, pipe to cleaner                    |     | . 2        |                                      |
|             | 60261    | Clip, pipe to condenser bracket          |     | . 1        |                                      |
|             | BH0703   | Bolt, to condenser bracket               |     | . 1        |                                      |
|             | NH2007   | Nut, to condenser bracket                |     | . 1        |                                      |
|             | WL0207   | Spring washer, pipe to condenser bracket |     | . 1        |                                      |
| 7           | 60766    | Pipe, air cleaner to cylinder block      |     | . 1        |                                      |
| 8           | 57658    | Screw union, pipe to cylinder block      |     | . 1        |                                      |
|             | WF0512   | Fibre washer, small, cylinder block      |     | . 1        |                                      |
|             | WF0524   | Fibre washer, large, cylinder block      |     | . 1        |                                      |