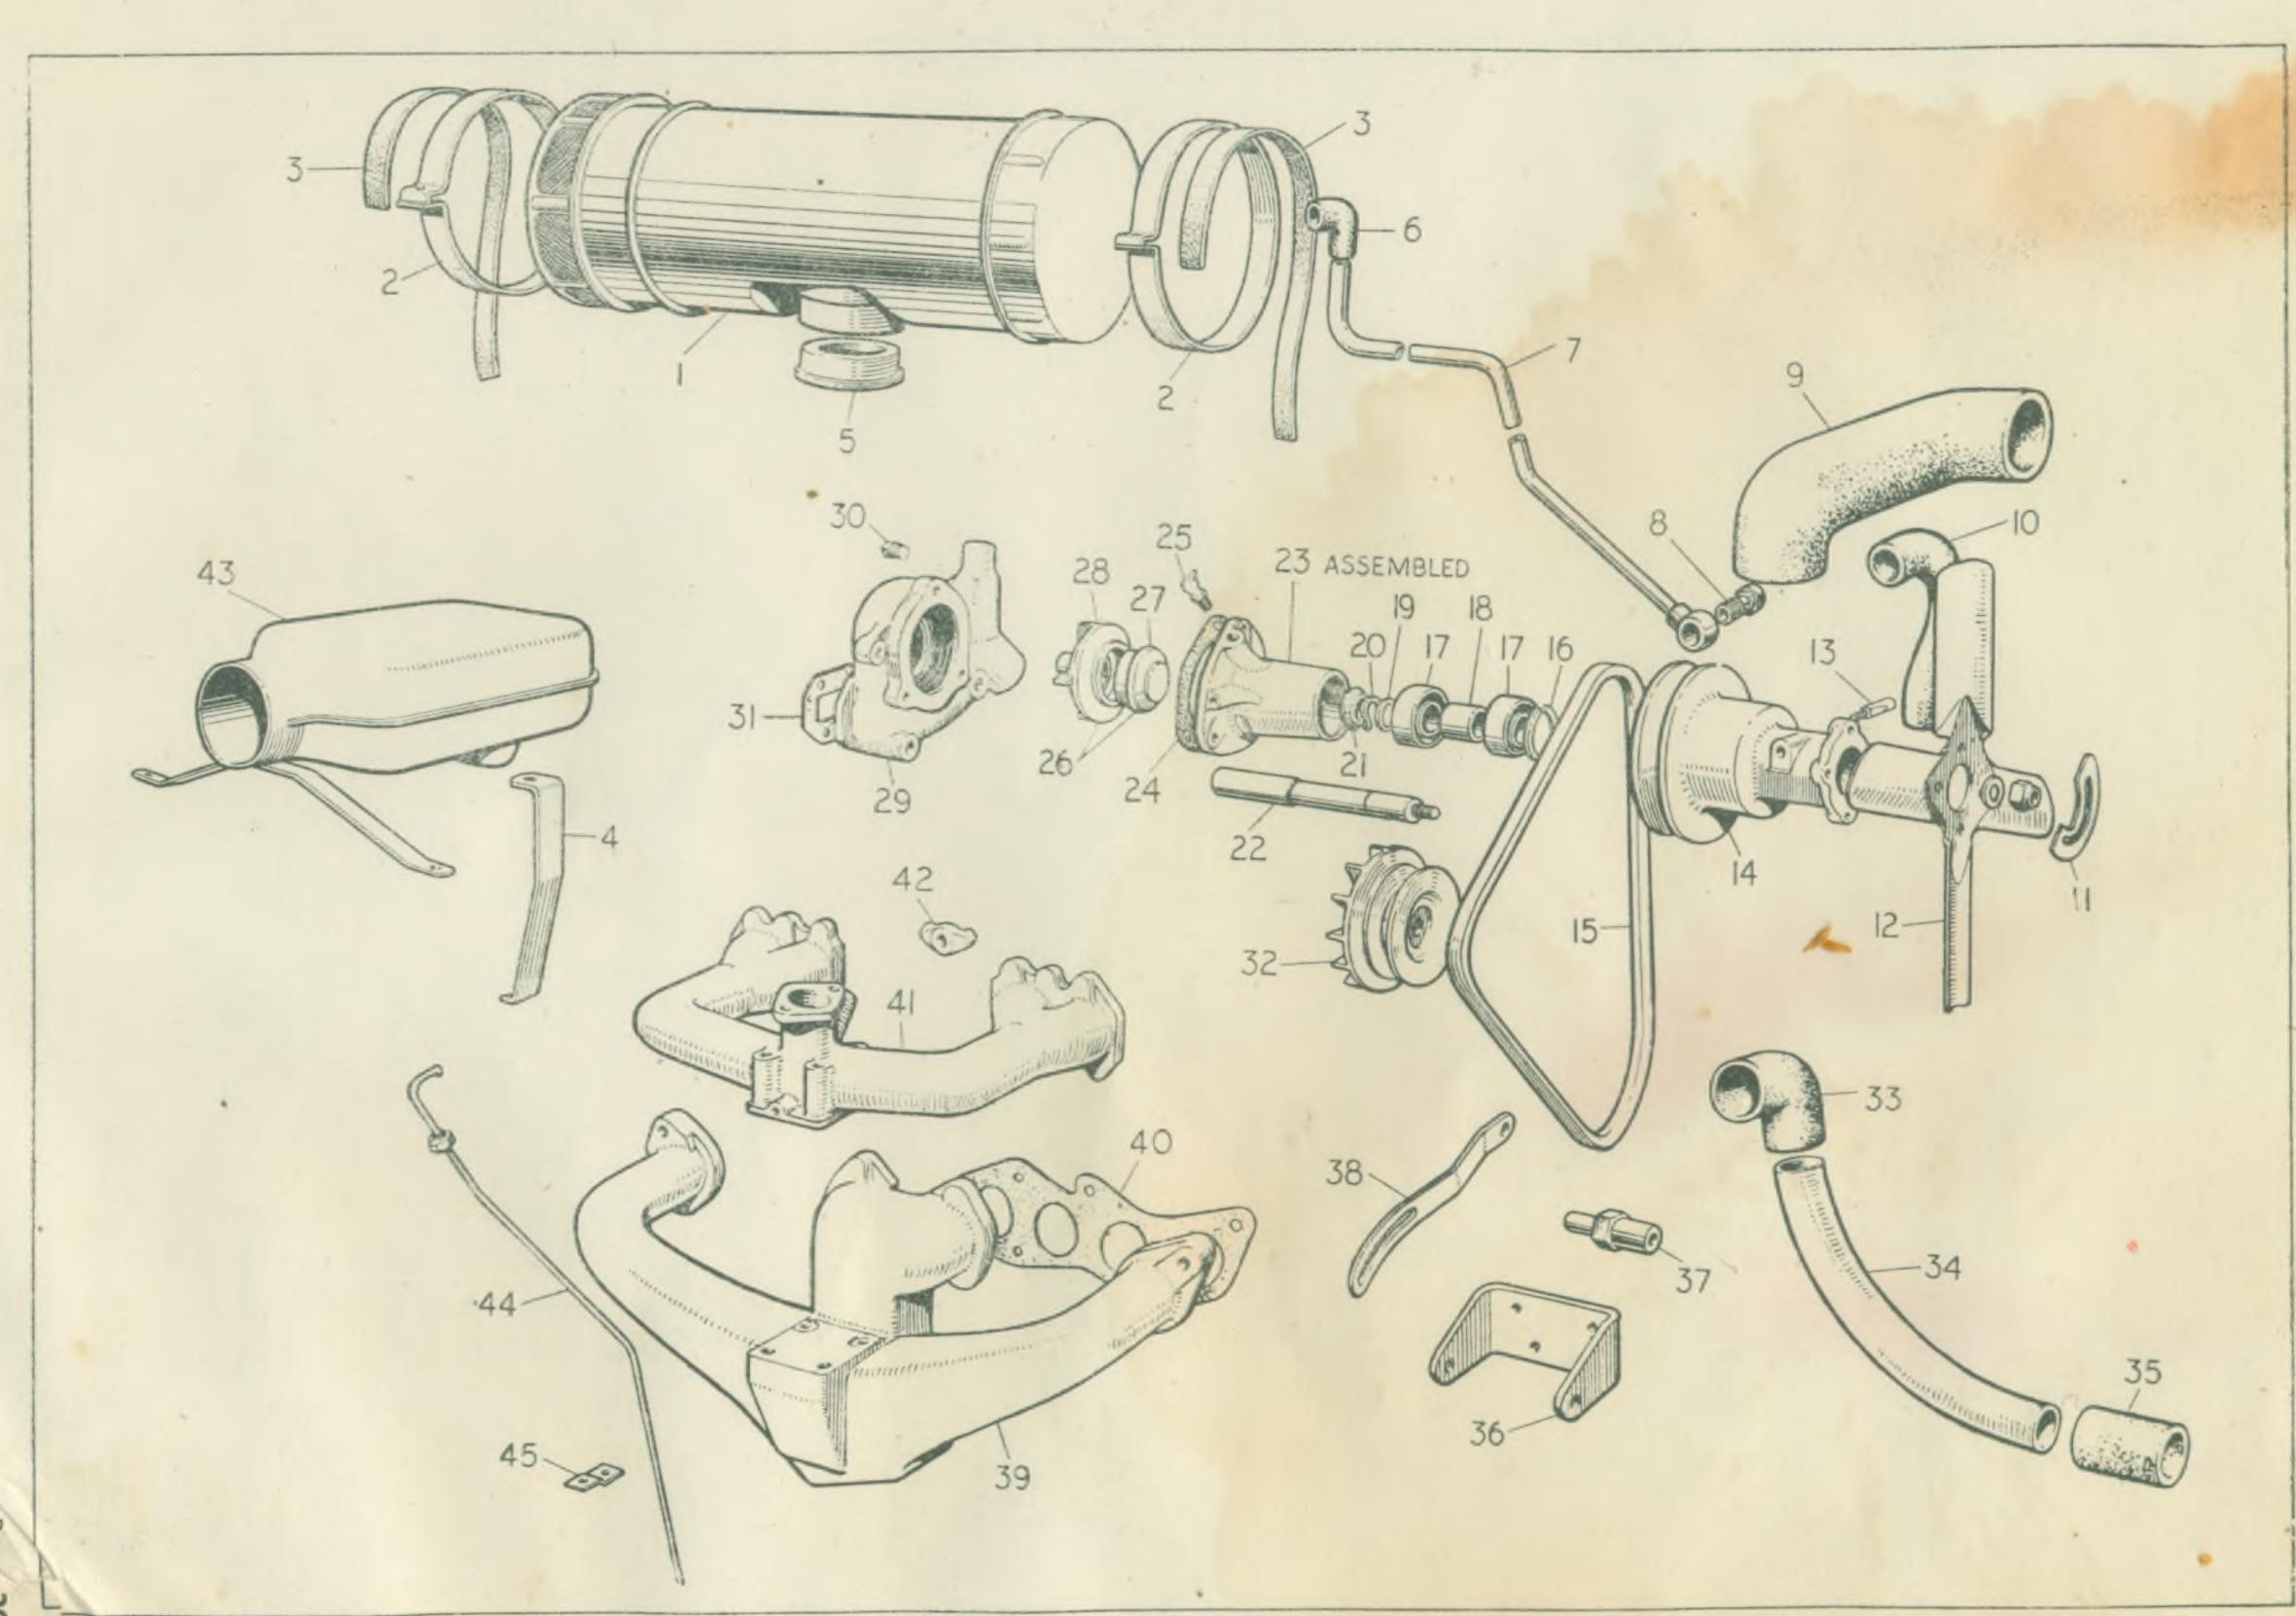

Page 29

| Ref.<br>No. | Part No. | Description                               |        | No.<br>Off | Remarks           |
|-------------|----------|-------------------------------------------|--------|------------|-------------------|
|             |          | WATER PUMP                                |        |            |                   |
|             | 501110   | Water pump assembly                       |        | . 1        |                   |
| 29          | 57014    | Body only, water pump                     |        | . 1        |                   |
|             | 56243    | Stud, in pump body                        |        | . 2        |                   |
| 30          | 57216    | Plug, in pump body                        |        | . 1        | Not required when |
|             | 200287   | Bearing housing only                      |        | 1          | heater fitted.    |
| 23          | 106096   | Fan and water pump bearing housing asse   | mbly . | . 1        |                   |
| 16          | 100763   | Snap ring, fitted in bearing housing      |        | 1          |                   |
| 17          | 100978   | Bearing, fitted on spindle                |        | . 2        |                   |
| 19          | 60313    | Seal, for bearing                         |        | 1          |                   |
| 22          | 105982   | Spindle                                   |        | 1          |                   |
| 18          | 100760   | Distance piece, on spindle                |        | 1          |                   |
| 26          | 100858   | Seal, water pump                          |        | 1          |                   |
| 28          | 105981   | Impellor                                  |        | 1          |                   |
| 20          | 500047   | Circlip, fitted on spindle                |        | 1          |                   |
| 21          | 101092   | Abutment washer, fitted on spindle        | ,      | 1          |                   |
|             | 500051   | Bolt, impellor to bearing                 |        | 1          |                   |
| 1           | 500052   | Nut, impellor to bearing                  |        | 1          |                   |
|             | WL0205   | Spring washer, impellor to bearing        |        | 1          |                   |
| 24          | 56214    | Gasket, water pump housing to body        | ,      | 1          |                   |
|             | NH2009   | Nut, water pump housing to body           | ,      | 2          |                   |
|             | WL0209   | Spring washer, water pump housing to body |        | 2          |                   |
| 31          | 56237    | Gasket, pump to cylinder block            | ,      | 1          |                   |
|             | BH0968   | Bolt, pump to cylinder block              |        | 2          |                   |
|             | BH0971   | Bolt, pump to cylinder block              |        | 1          |                   |
|             | WL0209   | Spring washer, pump to cylinder block     |        | 3          |                   |
| 25          | 56939    | Grease nipple                             |        | 1          |                   |
| 14          | 101362   | Fan pulley, and extension                 |        | 1          |                   |
|             |          |                                           |        |            |                   |

| Ref.<br>No. | Part No. | Description No. Remarks Off                |
|-------------|----------|--------------------------------------------|
|             |          | WATER PUMP (contd.)                        |
| 12          | 200826   | Fan assembly I For all replacement         |
| .11         | 38665    | Balance piece, for blades as req.          |
|             | BH0756   | Bolt, pulley attachment 4                  |
|             | WL0207   | Spring washer, pulley attachment 4         |
| 15          | 200288   | Fan belt                                   |
| 13          | 57810    | Cotter, for pulley to bearing 1            |
|             | 101146   | Cotter, for pulley to bearing I            |
|             | 100766   | Washer                                     |
|             | NH2008   | Nut, cotter to bearing                     |
|             | WL0208   | Spring washer, cotter to bearing           |
|             | NN2908   | Simmonds nyloc nut                         |
|             |          | DYNAMO MOUNTING                            |
| 24          | 101225   |                                            |
| 36          | 101235   | Dynamo bracket                             |
| 37          | 59015    | Dynamo pedestal                            |
|             | NT3211   | Nut, thin nyloc, pedestal to bracket       |
|             | BH0856   | Bolt, bracket to cylinder block 3          |
| 22          | WL0208   | Spring washer, bracket to cylinder block 3 |
| 32          | 102266   | Pulley, on dynamo                          |
|             | 102267   | Dynamo fan                                 |
|             | BH0808   | Bolt, rear of bracket                      |
|             | NT3208   | Nut, thin nyloc, rear of bracket           |
|             | 59115 .  | Bolt, front of bracket                     |
|             | WP0017   | Washer, front of bracket                   |
| 20          | WL0208   | Spring washer, front and rear of bracket 2 |
| 38          | 101056   | Adjusting link, to pump                    |
|             | BH0857   | Bolt, adjusting link to pump               |
| 9/1         | WL0208   | Spring washer, adjusting link to pump      |

| Ref.<br>No. | Part No. | Description                                    |          | No.<br>Off |   |
|-------------|----------|------------------------------------------------|----------|------------|---|
|             |          | MANIFOLD DETAILS                               |          |            |   |
|             |          | Fitted from Comm. No. TDB IE to TDB 509        | 4E only. |            |   |
| 39          | 59505    | Exhaust manifold                               |          | 1          |   |
|             | V7335    | Stud, inlet manifold, outer                    |          | 2          |   |
|             | 58927    | Stud, inlet manifold, inner                    |          | 2          |   |
|             | 101442   | Stud, exhaust outlet                           |          | 4          | 1 |
| 41          | 60973    | Inlet manifold                                 |          | 1          |   |
|             | 60402    | Stud, carburettor attachment                   |          | 2          |   |
|             | NH2008   | Nut, inlet to exhaust                          |          | 4          |   |
|             | WL0208   | Spring washer, inlet to exhaust                |          | 4          |   |
|             |          |                                                |          |            |   |
|             |          | MANIFOLD DETAILS                               |          |            |   |
|             |          | Fitted from Comm. No. TDB 5095E and f          | future   |            |   |
|             | 102312   | Exhaust manifold assembly                      |          | 1          |   |
|             |          | comprising                                     |          |            |   |
| 39          | 300476   | Exhaust manifold                               |          | 1          |   |
|             | 102311   | Bush, flap valve                               |          | 2          |   |
|             | 102357   | Spindle, flap valve                            |          | 1          |   |
|             | 102309   | Flap valve                                     | 700 -    | 1          |   |
|             | 101796   | Stop peg                                       |          | 1          |   |
|             | 500410 * | Spring anchorage pin                           |          | 1          |   |
|             | 101979   | Stud, inlet manifold, inner and outer          |          | 4          |   |
|             | 101442   | Stud, exhaust outlet                           |          | 4          |   |
|             | 102765   | Bi-metal spring, fitted on flap valve spindle  |          | 1          |   |
|             | 102374   | Balance weight, fitted on flap valve spindle   |          | 1          |   |
|             | 102360   | Spring stop, fitted outside spring             |          | 1          |   |
|             | 500411   | Mills pin, fitted on balance weight end and sp | indle    | 1          |   |
|             | PC0043   | Cotter pin, fitted on flap valve spindle       |          | 1          |   |

| Ref.<br>No. | Part No. | Description-                               |         |     | No.<br>Off | Remarks                      |
|-------------|----------|--------------------------------------------|---------|-----|------------|------------------------------|
|             |          | MANIFOLD DETAILS (con                      | ntd.)   |     |            |                              |
|             |          | Fitted from Comm. No. TDB 5095E a          | nd futu | re  |            |                              |
| 41          | 300474   | Inlet manifold                             |         |     | 1          |                              |
|             | 46172    | Core plug, fitted in inlet manifold        |         |     | 2          |                              |
|             | 60402    | Stud, fitted in inlet manifold             |         |     | 2          |                              |
|             | 103241   | Manifold joint                             |         |     | 1          |                              |
|             | WL0208   | Spring washer, inlet to exhaust manifold   |         |     | 4          |                              |
|             | NH2008   | Nut, inlet to exhaust manifold             |         |     | 4          |                              |
|             |          |                                            |         |     |            |                              |
|             |          | MANIFOLD DETAILS                           |         |     |            |                              |
|             | 58685    | Union, for drain pipe                      | ***     |     | 1          |                              |
|             | 500053   | Washer, for drain pipe                     | ***     | ••• | 1          |                              |
| 44          | 101288   | Drain pipe assembly                        |         |     | 1          | TDB 5094 only.               |
|             | 200668   | Drain pipe assembly                        |         |     | 1          | Comm. No. TDB 50 and future. |
| 45          | 42906    | Clip, drain pipe, fitted on sump set screw |         |     |            |                              |
| 40          | 60256    | Washer, manifold                           |         |     | 2          |                              |
| 42          | 58258    | Clamp, manifold                            |         |     | 6          | 8 off up to TDB 50 only.     |
|             | 56675    | Nut, manifold to combustion head           | 1       |     | 8          | 10 off up to TDB 50 only.    |
|             | WL0209   | Spring washer, manifold to combustion head |         |     | 10         |                              |
|             | 58682    | Stud, manifold, intermediate               |         |     | 2          | 6 off up to TDB 50 only.     |
|             | 58688    | Stud, manifold, outer                      |         |     | 4          | 2 off up to TDB 50 only.     |
|             | 58917    | Stud, manifold, centre, lower              |         |     | 2          |                              |
|             | 57924    | Washer, pipe to manifold                   | ***     | ••• | 1          |                              |
|             | 60651    | Nut, pipe to manifold                      |         |     | .4         |                              |
|             | WL0209   | Spring washer, pipe to manifold            |         |     | 4          |                              |
|             |          |                                            |         |     |            |                              |
|             |          |                                            |         |     |            |                              |
|             |          |                                            | -       |     |            |                              |
|             |          |                                            |         |     |            |                              |

| Ref.<br>No. | Part No. | Description                                        |   | No.<br>Off | Remarks                                      |
|-------------|----------|----------------------------------------------------|---|------------|----------------------------------------------|
|             |          | BREATHER DETAILS                                   |   |            |                                              |
|             | 60966    | Washer, for vent valve fitted in inlet manifold    |   | 1          | Comm. No. TDB I to                           |
|             | 60901    | Pin, fitted in washer 60966                        |   | 1          | TDB 6469 only.<br>Comm. No. TDB I to         |
|             | 60900    | Sleeve, connecting tube and washer to manifold     |   | 1          | TDB 6469 only.<br>Comm. No. TDB I to         |
|             | 60899    | Nut, connecting tube and washer to manifold        |   | 1          | TDB 6469 only.<br>Comm. No. TDB I to         |
|             | 60897    | Connecting tube assembly, manifold to rocker cover |   | 1          | Comm. No. TDB I to                           |
|             | 60899    | Nut, connecting tube and washer to manifold        |   | 1          | TDB 5094 only.<br>Comm. No. TDB 5095         |
|             | 102376   | Connecting tube assembly, manifold to rocker cover |   | 1          | Comm. No. TDB 5095                           |
| -           | 103816   | Breather assembly                                  |   | 1          | Comm. No. TDB 6470                           |
|             | 103817   | Union screw                                        |   | 1          | Comm. No. TDB 6470                           |
|             | 103818   | Breather screw                                     |   | 1          | Comm. No. TBD 6470                           |
|             | 103819   | Pin, for breather                                  |   | 1          | Comm. No. TDB 6470                           |
|             | 103950   | Distance piece, fitted to manifold                 |   | 1          | and future.  Comm. No. TDB 6470  and future. |
|             |          |                                                    |   |            | and racarc.                                  |
|             |          | THERMOSTAT DETAILS                                 |   | - 3        |                                              |
|             | 100802   | Thermostat assembly                                |   | -1         | Comm. No. TDB 2000 only.                     |
|             | 101570   | Thermostat assembly                                |   | 1          | Comm. No. TDB 200 and future.                |
|             | 101463   | Thermostat body                                    |   | - 1        | Comm. No. TDB 200 and future.                |
|             | 101464   | Thermostat unit                                    |   | 1          | Comm. No. TDB 200 and future.                |
|             | 60749    | Union, in thermostat                               |   | 1          | -                                            |
|             | 101478   | Gasket, thermostat to cylinder head                |   | 1          |                                              |
|             | WF0524   | Washer, for union                                  | * | 1          |                                              |
| 7 -         | 36999    | Washer, for thermostat                             |   | 1          |                                              |
|             | 101569   | Water elbow                                        |   | 1          |                                              |
|             | 57103    | Gasket, elbow to housing                           |   | 1          |                                              |
|             | BH0809   | Bolt, elbow to housing                             |   | 2          |                                              |
|             | NH2008   | Nut, elbow to housing                              |   | 2          |                                              |
|             | WL0208   | Spring washer, elbow to housing                    |   | 2          |                                              |

| Ref.<br>No. | Part No. | Description                                  | No.<br>Off | Remarks                              |
|-------------|----------|----------------------------------------------|------------|--------------------------------------|
|             |          | HOSE AND WATER CONNECTION                    |            |                                      |
| 10          | 59029    | By-pass hose                                 | 1          |                                      |
|             | CS4018   | Hose clip, by-pass hose                      | 2          |                                      |
|             | 100949   | Radiator hose, top, radiator to thermostat   | 1          | Comm. No. TDB I to                   |
| 9           | 101571   | Radiator hose, top, radiator to thermostat   | 1          | Comm. No. TDB 2001                   |
|             | CS4041   | Hose clip, top hose to thermostat            | 2          | and future.                          |
| 33          | 58180    | Hose, top, pump to pipe                      | 1          |                                      |
|             | CS4028   | Hose clip, pump to pipe and pipe to radiator | 4          |                                      |
| 34          | 100195   | Pipe, bottom, steel                          | 1          |                                      |
| 35          | 58180    | Hose, bottom, pipe to radiator               | 1          |                                      |
|             |          | CARBURETTOR CONTROL                          |            |                                      |
|             | 60273    | Bracket, cable control                       | 1          | Comm. No. TDB I to                   |
| . 7         | 102460   | Bracket, cable control                       |            | TDB 5094 only.<br>Comm. No. TDB 5095 |
| 10.         | 48008    | Clip, for cable to bracket                   | 1          | and future.                          |
|             | TR6504   | Domed head screw, to bracket                 | 1          |                                      |
|             | NH2005   | Nut, to bracket                              | 1          |                                      |
|             | WL0205   | Spring washer, to bracket                    | 1          |                                      |
|             | 60272    | Tab washer, carburettor return spring        | 1          | Comm. No. TDB I to                   |
|             | 102380   | Tab washer, carburettor return spring        | 1          | TDB 5094 only.<br>Comm. No. TDB 5095 |
|             | 60274    | Throttle spring                              | 1          | and future.                          |
|             |          |                                              |            |                                      |
|             |          |                                              |            |                                      |
|             |          |                                              |            |                                      |
|             |          |                                              |            |                                      |
|             | +        |                                              |            |                                      |
|             |          |                                              |            |                                      |
|             |          |                                              |            |                                      |
|             |          |                                              |            |                                      |

| Ref.<br>No. | Part No. | Description                              |     | No.<br>Off | Remarks .                            |
|-------------|----------|------------------------------------------|-----|------------|--------------------------------------|
|             |          | AIR SILENCER                             |     |            |                                      |
| 1           | 59479    | Air silencer                             | *** | 1          |                                      |
| 5           | 59481    | Rubber grommet, silencer to carburettor  |     | 1          |                                      |
| 2           | 60731    | Clip, air silencer                       |     | 2          |                                      |
| 3           | 59482    | Packing, silencer                        | *** | 2          |                                      |
|             | UH0810   | Set screw, silencer to rocker cover      |     | 2          |                                      |
|             | NH2008   | Nut, silencer to rocker cover            |     | 2          |                                      |
|             | WL0208   | Spring washer, silencer to rocker cover  |     | 2          |                                      |
| 43          | 60725    | Air cleaner pipe assembly                | *** | 1          | Comm. No. TDB I to<br>TDB 5094 only. |
|             | 200483   | Air cleaner pipe assembly                |     | 1          | Comm. No. TDB 5095                   |
|             | NH2008   | Nut, upper to lower bracket              |     | 2          | and future.                          |
|             | WL0208   | Spring washer, upper to lower bracket    |     | 2          |                                      |
|             | 60767    | Hose, air cleaner                        |     | . 1        |                                      |
|             | CS4051   | Pipe clip                                |     | . 2        |                                      |
| 4           | 100692   | Bracket, air silencer                    |     | . 1        | Comm. No. TDB I to                   |
|             | 102470   | Bracket, air silencer                    |     | . 1        | Comm. No. TDB 5095                   |
|             | BH0704   | Bolt, bracket to pipe                    |     | . 1        | and future.                          |
|             | WL0207   | Spring washer, bracket to pipe           |     | . 1        |                                      |
|             | WP0007   | Washer, bracket to pipe                  |     | . 1        |                                      |
| 6           | 59543    | Hose, pipe to cleaner                    |     | . 1        |                                      |
|             | CS4012   | Clip, pipe to cleaner                    |     | . 2        |                                      |
|             | 60261    | Clip, pipe to condenser bracket          |     | . 1        |                                      |
|             | BH0703   | Bolt, to condenser bracket               |     | . 1        |                                      |
|             | NH2007   | Nut, to condenser bracket                |     | . 1        |                                      |
|             | WL0207   | Spring washer, pipe to condenser bracket |     | . 1        |                                      |
| 7           | 60766    | Pipe, air cleaner to cylinder block      |     | . 1        |                                      |
| 8           | 57658    | Screw union, pipe to cylinder block      |     | . 1        |                                      |
|             | WF0512   | Fibre washer, small, cylinder block      |     | . 1        |                                      |
|             | WF0524   | Fibre washer, large, cylinder block      |     | . 1        |                                      |