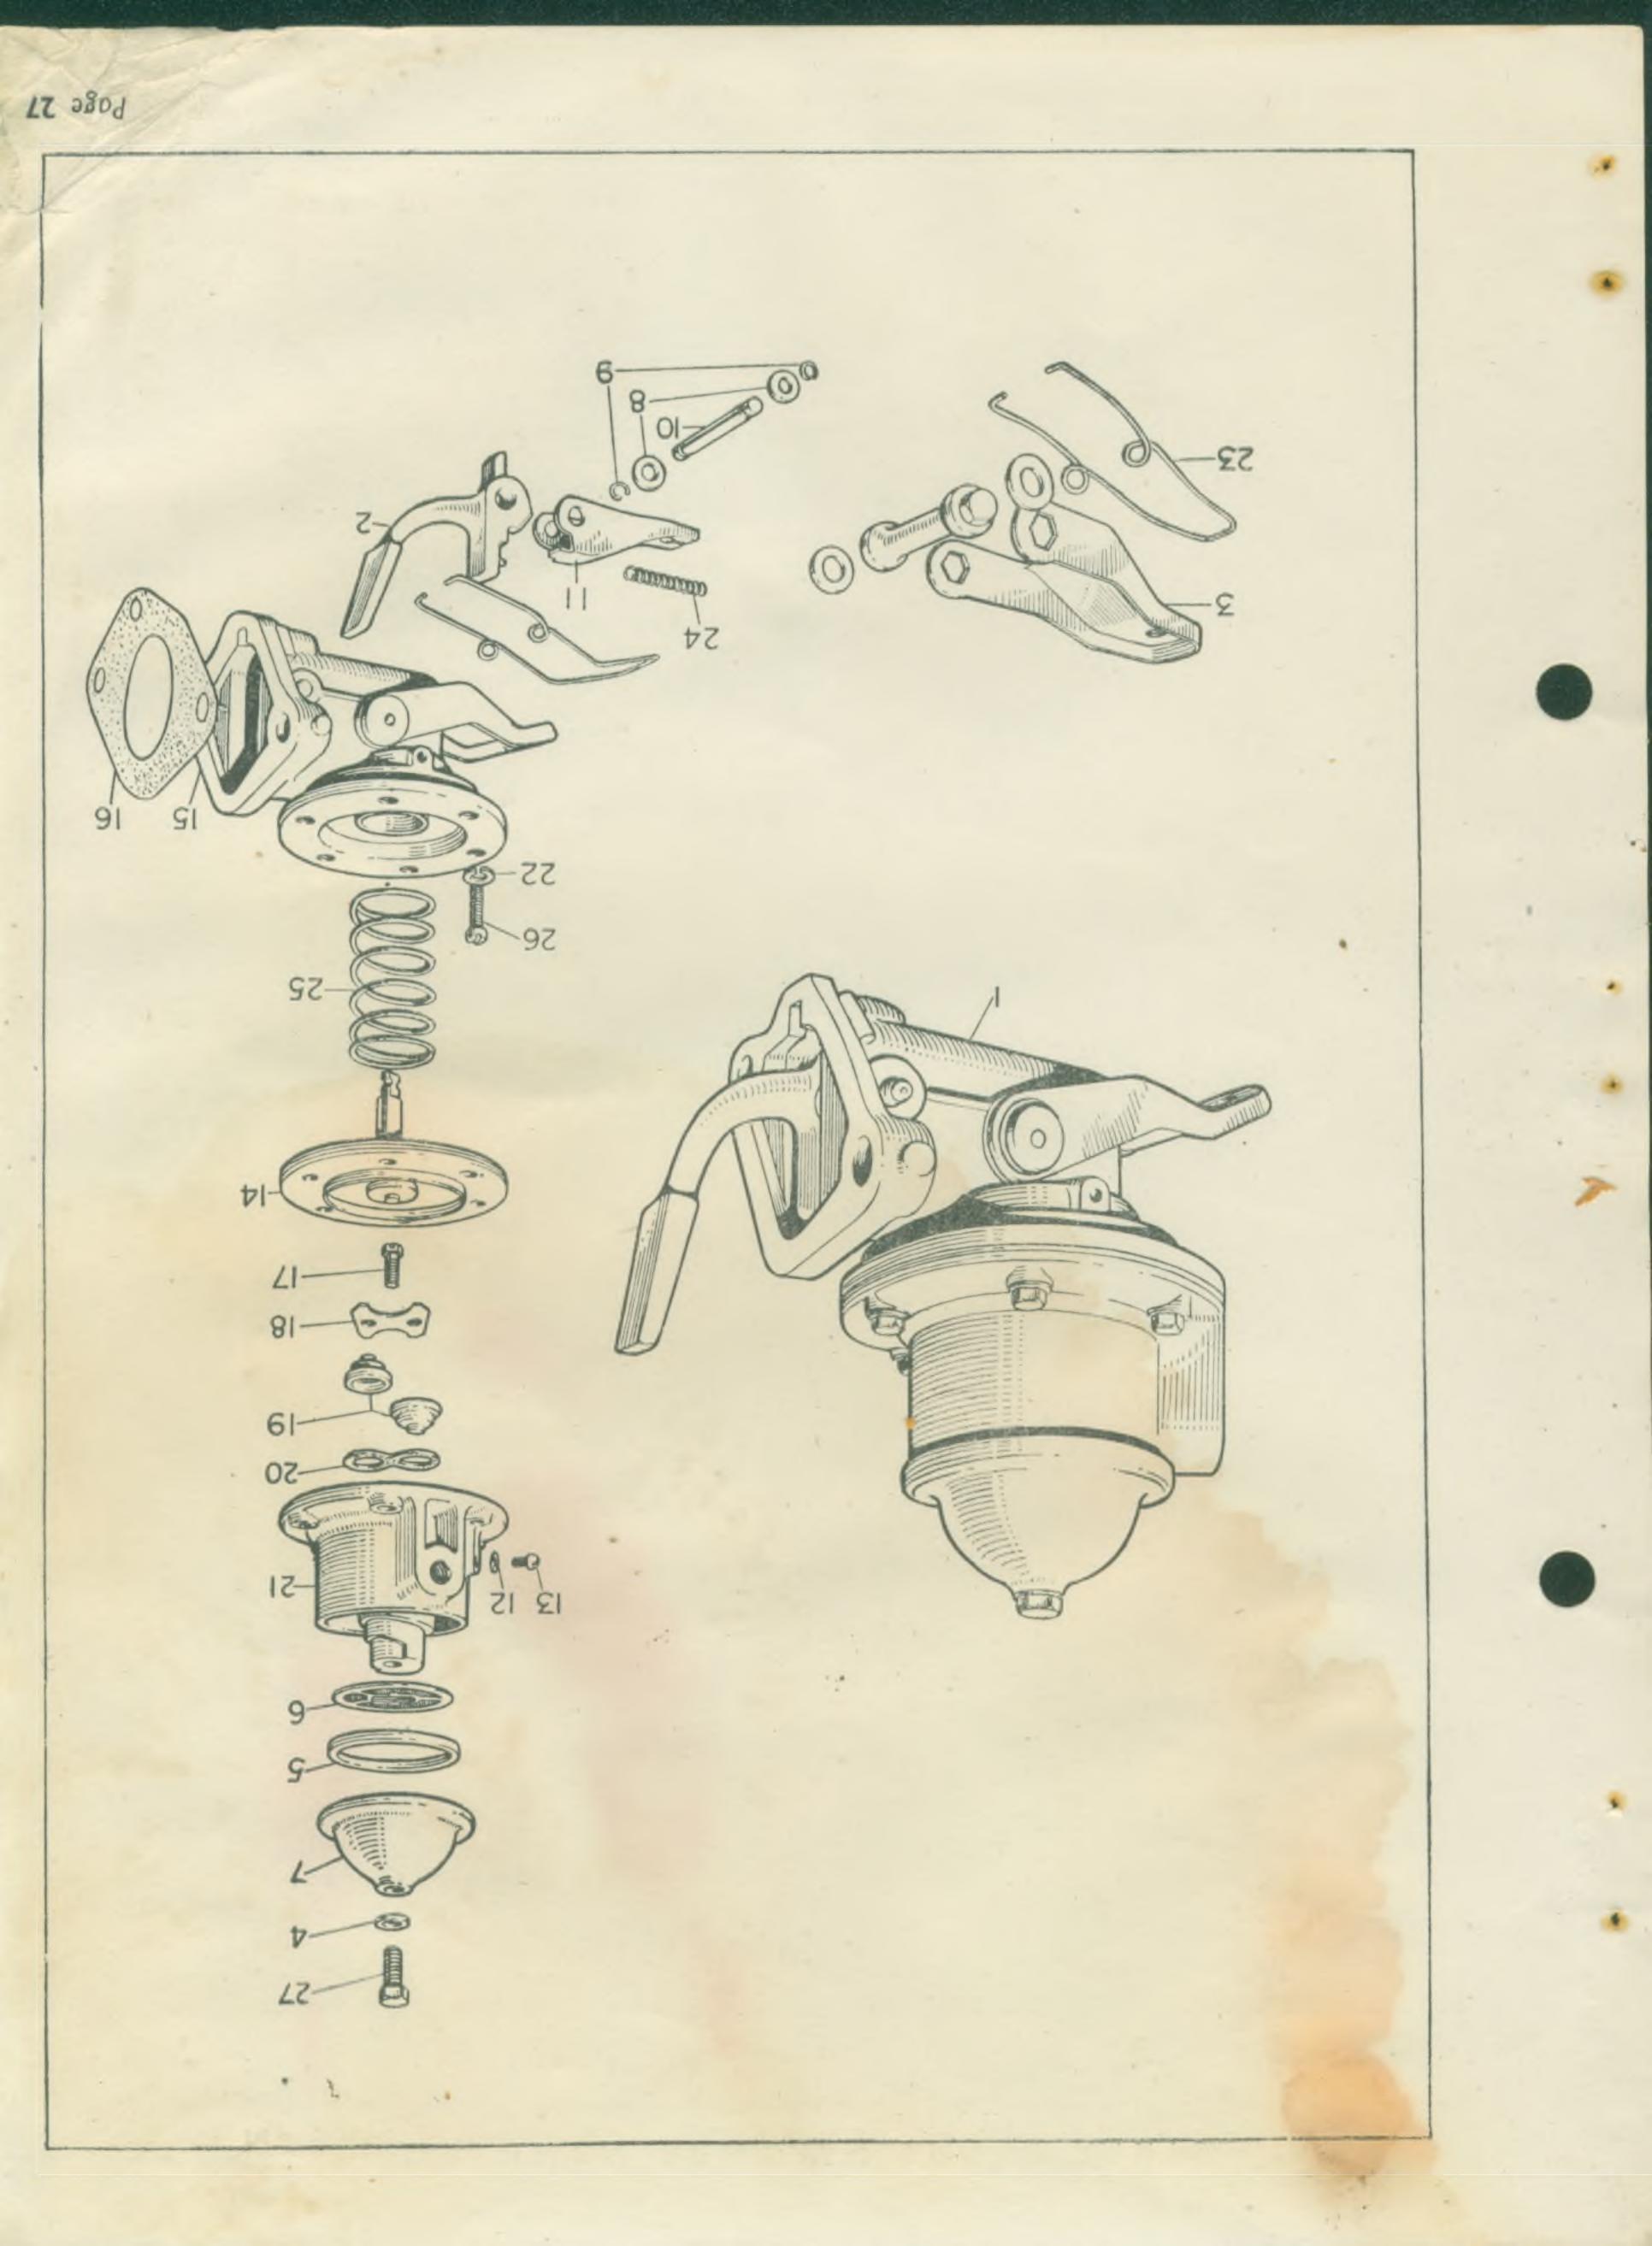

## STANDARD TRIUMPH RENOWN SPARE PARTS LIST

| Ref.<br>No. | Part No. | Descrip                     | otion  |         |     |   | No.<br>Off | Remarks                             |
|-------------|----------|-----------------------------|--------|---------|-----|---|------------|-------------------------------------|
|             |          | PETROL                      | PUM    | P       |     |   |            |                                     |
| 1           | 59090    | Petrol pump                 |        |         |     |   | Í          | Comm. No. TDB I to                  |
|             | 200523   | Petrol pump                 |        |         |     |   | 1          | TDB 2000 only.<br>Comm. No. TDB2001 |
| 16          | 39888    | Washer, pump to cylinder bl | lock   |         |     |   | I          | and future.                         |
| 2           | 59655    | Rocker arm                  |        |         |     |   | 1          |                                     |
| 3           | 59654    | Primer handle, with spindle | and wa | ashers  | · , |   | 1          |                                     |
| 4           | 59653    | Filter screw gasket         |        |         |     |   | 1          |                                     |
| 5           | 57451    | Filter gasket               |        |         |     |   | I          |                                     |
| 6           | 57450    | Filter gauze                |        |         |     |   | 1          |                                     |
| 7           | 59650    | Filter cover                |        |         |     |   | 1          |                                     |
| 8           | 52486    | Washer, rocker pin          |        | · ··· · |     |   | 2          |                                     |
| 9           | 52484    | Rocker clip                 |        |         |     | 1 | 2          |                                     |
| 10          | 52483    | Rocker pin                  |        |         |     |   | I          |                                     |
| 11.         | 52479    | Link                        |        |         |     |   | T          |                                     |
| 12          | 52472    | Plug gasket                 |        |         |     |   | I          |                                     |
| 13          | 52466    | Drain plug                  |        |         |     |   | 1          |                                     |
| 14          | 52464    | Diaphragm                   |        |         |     |   | T          |                                     |
| 15          | 52462    | Body and priming set        |        |         |     |   | I          |                                     |
| 17          | 59660    | Screw, 'retaining           |        |         |     |   | 2          |                                     |
| 18          | 59659    | Valve, retaining            |        |         |     |   | T          |                                     |
| 19          | 59658    | Valve and seat assembly     |        |         |     |   | 2          |                                     |
| 20          | 59657    | Valve gasket                |        |         |     |   | 1          |                                     |
| 21          | 59656    | Casting, upper              |        |         |     |   | I          |                                     |
| 22          | 57361    | Washer, for cover screw     |        |         |     |   | 6          |                                     |
| 23          | 52498    | Spring, priming lever       |        |         |     |   | 1          |                                     |
| 24          | 52494    | Spring, rocker arm          |        |         |     |   | 1          |                                     |
| 25          | 52492    | Spring, diaphragm'          |        |         |     | • | 1          |                                     |
| 26          | 52490    | Screw, upper casting        |        |         |     |   | 6          |                                     |
| 27          | 52488    | Screw, filter cover         |        |         |     |   | - 1        |                                     |